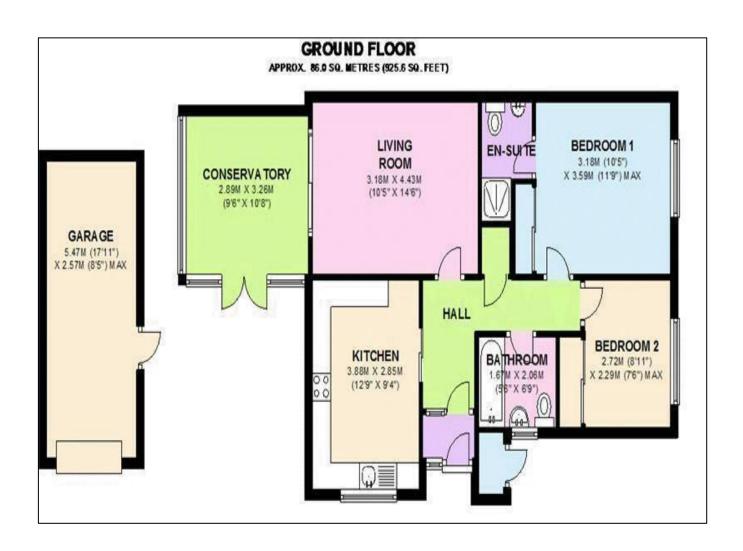

'Bungalows presented in such immaculate order are hard to find and this one occupies a lovely quiet spot on a popular residential development on the fringe of the town!'

Built by local reputable builders Flower & Hayes, this two bedroom detached bungalow is in superb order throughout and could be moved into with the minimum of fuss. The property enjoys well proportioned accommodation comprising entrance lobby and hallway, a good size lounge with feature fireplace and sliding doors into a well fitted conservatory. The kitchen/breakfast room has been updated and offers plenty of storage space as has the bathroom which is modern and tastefully finished. Two generous sized bedrooms both with fitted wardrobes and there is a pleasant en suite shower room. The property is double glazed and has shutters to most windows and there is gas central heating. The property has a landscaped rear garden with raised patio area and a handful of steps down to a garden with artificial turf, a pond and a garden shed. Rear access gate leads out to the driveway and a good size single garage which can also be accessed from the garden.