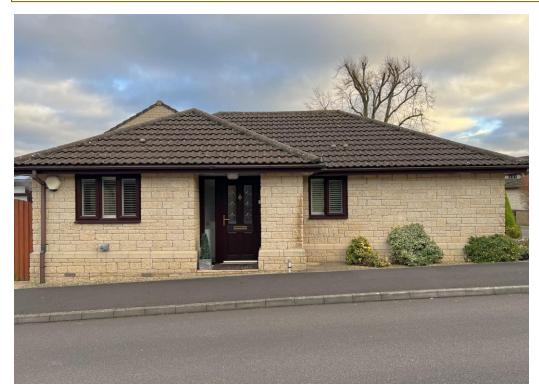

## **27 Oliver Brooks Road**

Midsomer Norton **BA3 2LA** 

£359,950

- An immaculate two bedroom detached bungalow
- Lounge with doors out to a lovely conservatory
- Updated and well fitted kitchen and bathroom
- Main bedroom with en suite shower room and fitted wardrobe
- Double glazing window shutters and GCH
- Garage and convenient driveway parking

'Bungalows presented in such immaculate order are hard to find and this one occupies a lovely quiet spot on a popular residential development on the fringe of the town!'

Built by local reputable builders Flower & Hayes, this two bedroom detached bungalow is in superb order throughout and could be moved into with the minimum of fuss. The property enjoys well proportioned accommodation comprising entrance lobby and hallway, a good size lounge with feature fireplace and sliding doors into a well fitted conservatory. The kitchen/breakfast room has been updated and offers plenty of storage space as has the bathroom which is modern and tastefully finished. Two generous sized bedrooms both with fitted wardrobes and there is a pleasant en suite shower room. The property is double glazed and has shutters to most windows and there is gas central heating. The property has a landscaped rear garden with raised patio area and a handful of steps down to a garden with artificial turf, a pond and a garden shed. Rear access gate leads out to the driveway and a good size single garage which can also be accessed from the garden.